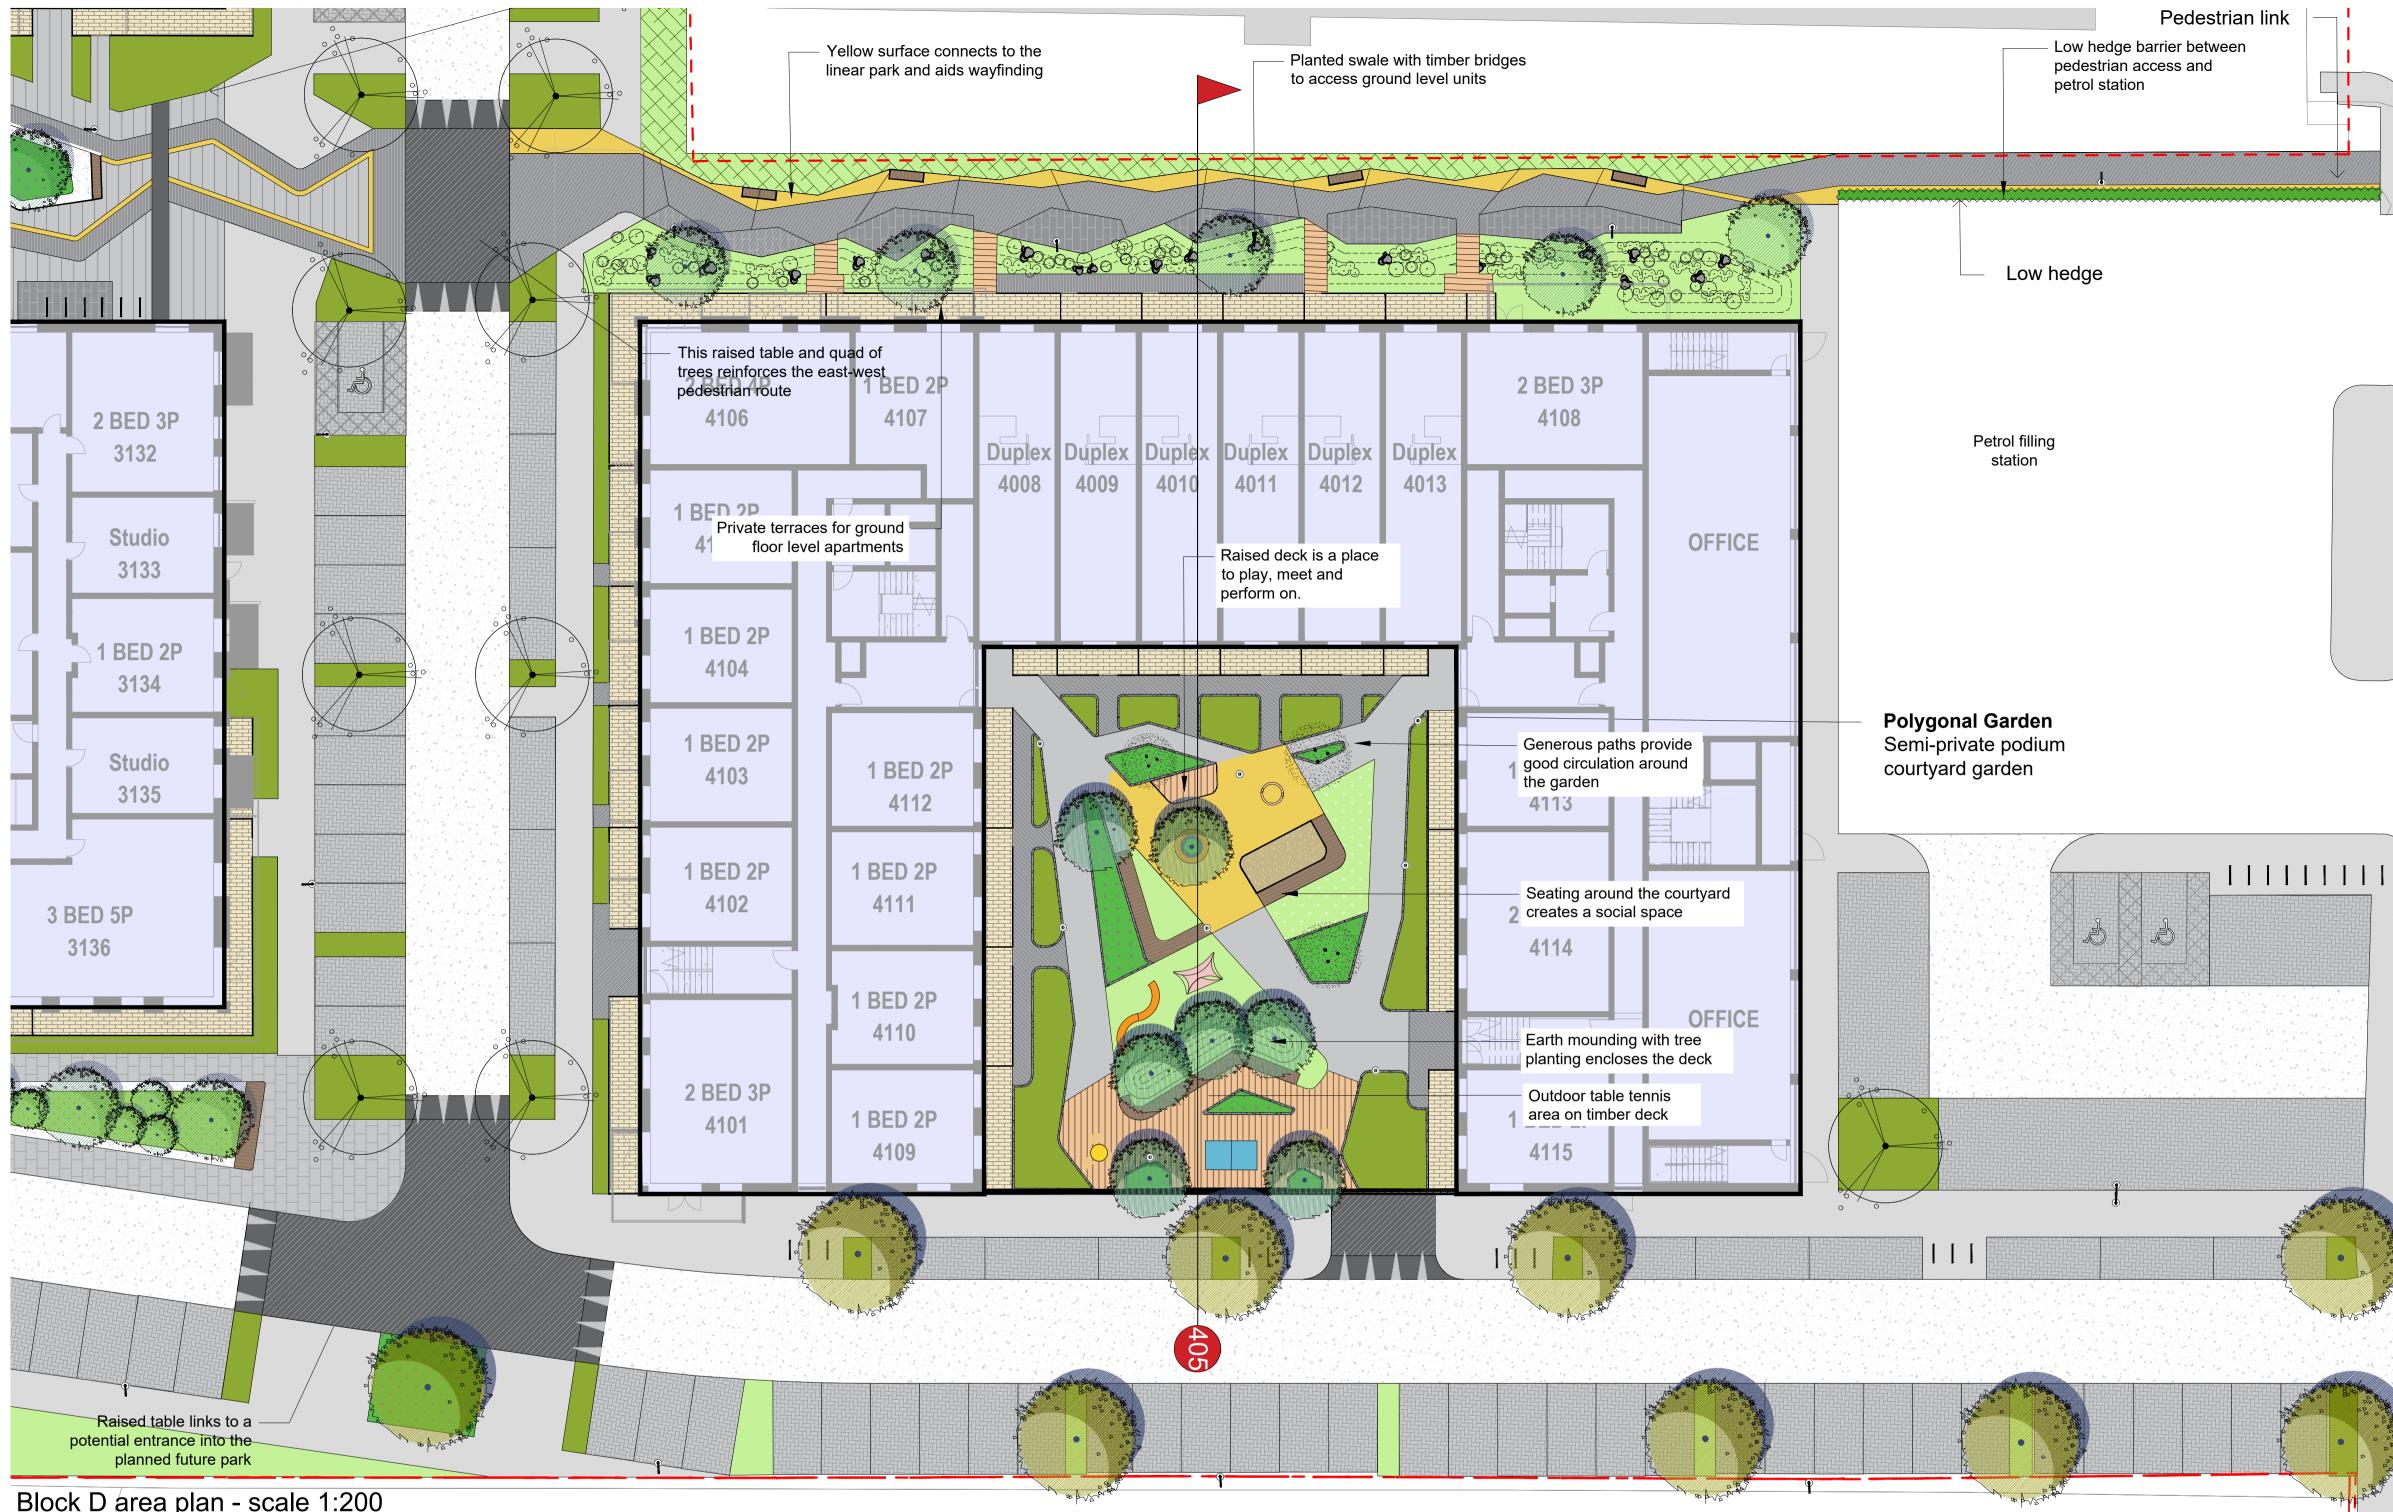

Block D area plan - scale 1:200

Block D section - scale 1:200

NOTES Floor plan is building 1st floor plan

Drawing to be read with the accompanying Landscape Strategy and Design Report 16408-2-D01-RevA and Landscape Masterplan drawings 16408-2-100 - 105 and Landscape Masterplan Areas 16408-2-401-406

## PROJECT:

Cookstown Castle Lands west of Old Belgard Road and north, south and west of Cookstown Road, Cookstown Industrial Estate, Tallaght, Dublin 24

DRAWING: Landscape Masterplan Detail - Block D Area