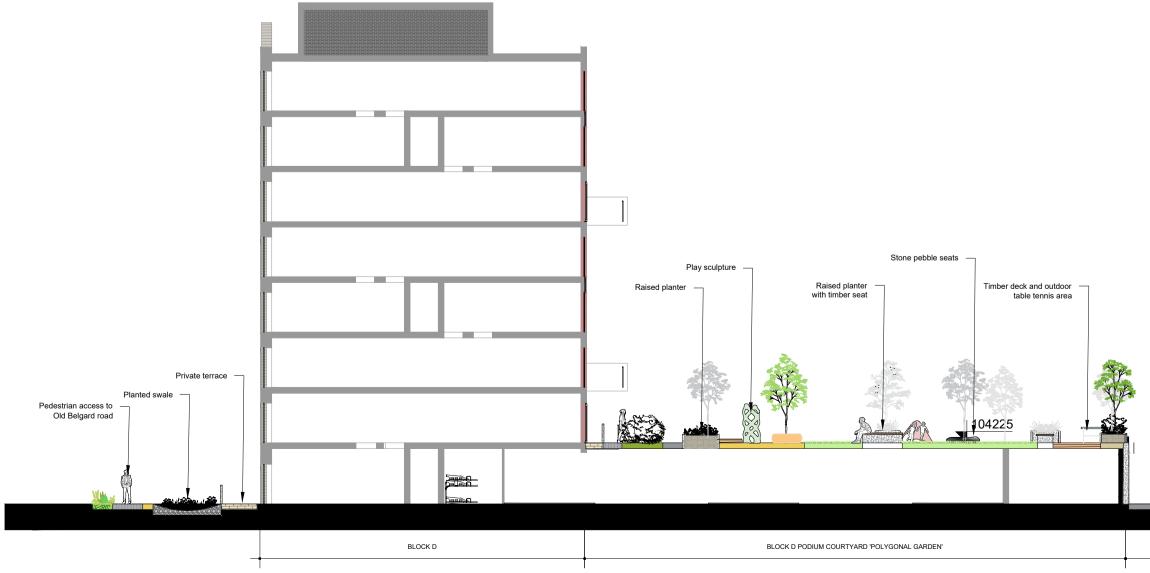

Block D area plan - scale 1:200



Block D section - scale 1:200



## LEGEND

Old

Belgard

Road

|                                | PROPOSED MATERIALS                            |                                                                                                                                                                                      |  |
|--------------------------------|-----------------------------------------------|--------------------------------------------------------------------------------------------------------------------------------------------------------------------------------------|--|
|                                |                                               | 4 Feature paved areas - PCC paviors E-W alignment or as shown. Edging and banding in poured & polished concrete C